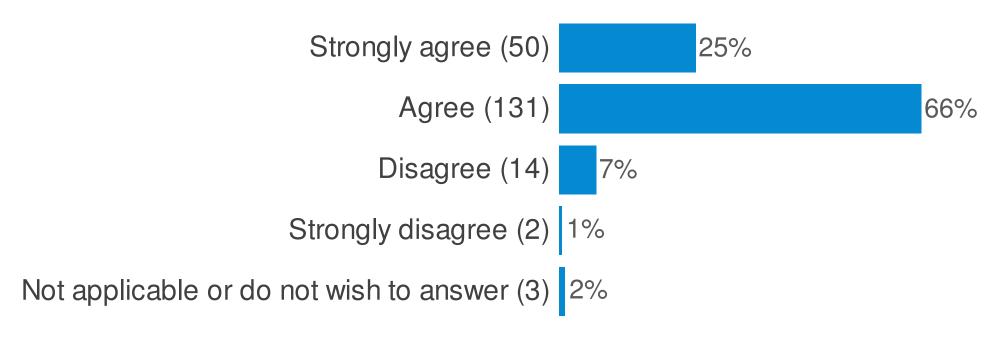

#### **Overall Satisfaction and Morale**

Please indicate below how much do you agree or disagree with the following statements:- (My job is fulfilling)