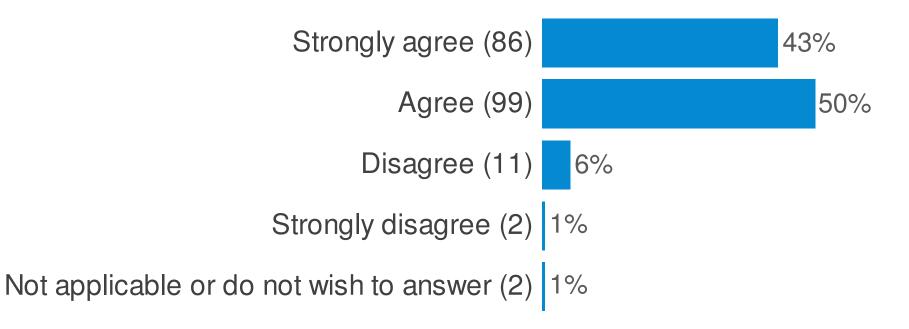

## **Overall Satisfaction and Morale**

Please indicate below how much do you agree or disagree with the following statements:- (I feel my job is important)