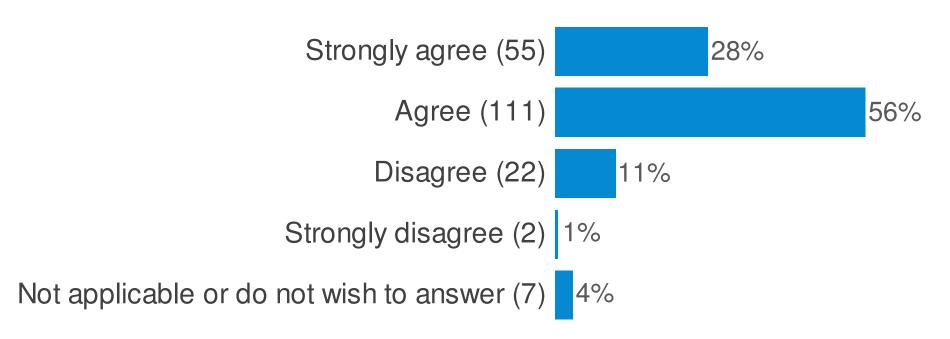

#### **Overall Satisfaction and Morale**

Please indicate below how much do you agree or disagree with the following statements:- (My knowledge and skills are fully utilised)