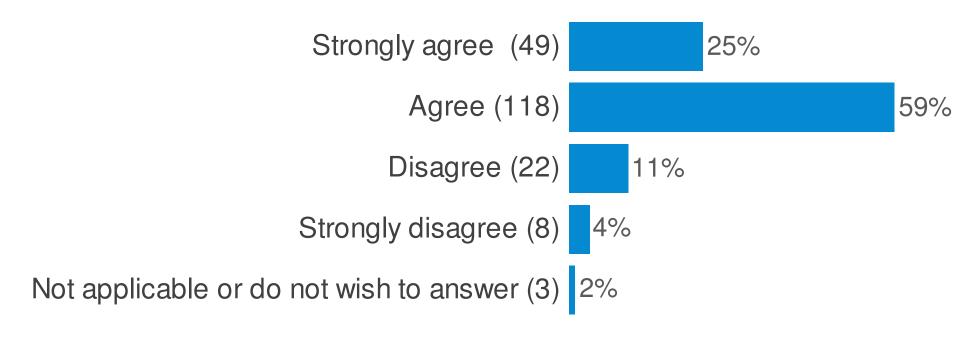

#### **Overall Satisfaction and Morale**

Please indicate below how much do you agree or disagree with the following statements:- (My knowledge and skills are fully utilised)