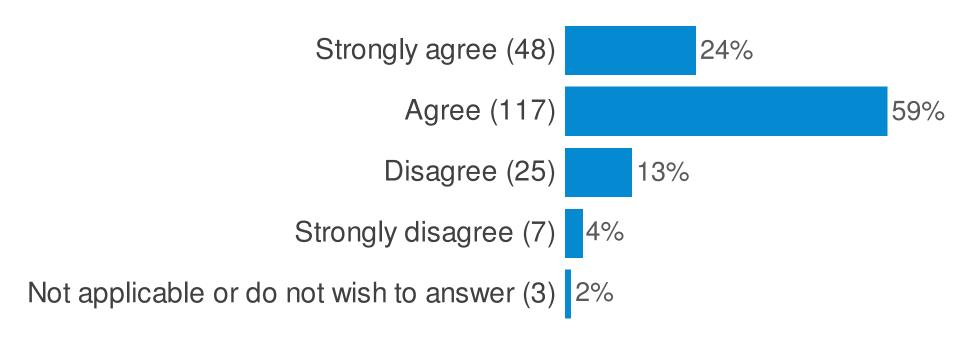

#### **Overall Satisfaction and Morale**

Please indicate below how much do you agree or disagree with the following statements:- (My knowledge and skills are fully utilised)