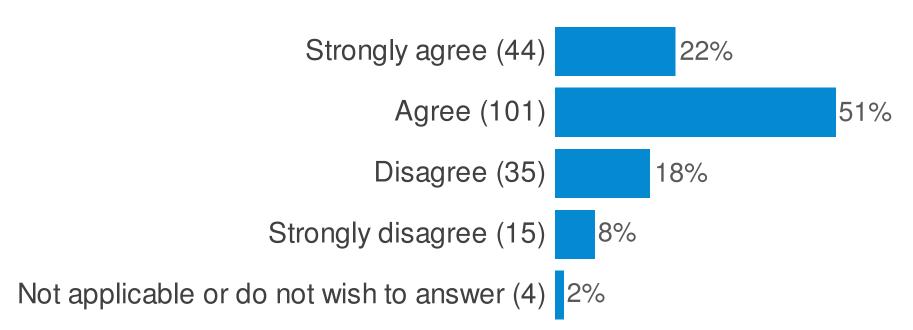

## **Overall Satisfaction and Morale**

Please indicate below how much do you agree or disagree with the following statements:- (I enjoy my work)

Page:3