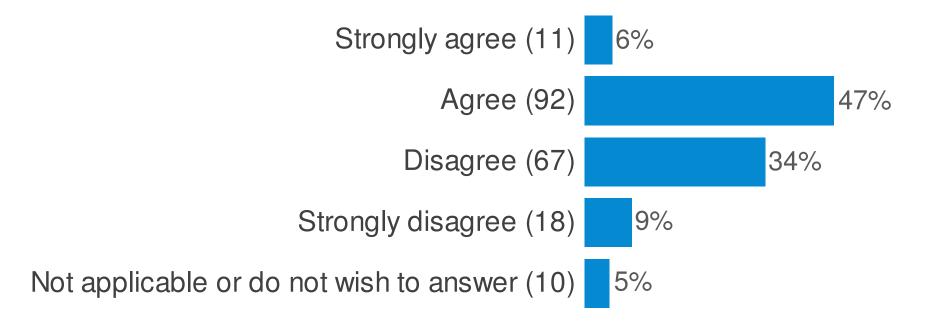

#### **Overall Satisfaction and Morale**

Please indicate below how much do you agree or disagree with the following statements:- (My job is fulfilling)