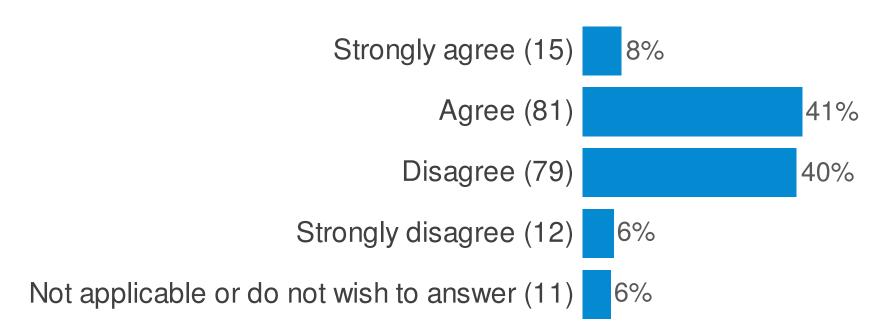

## **Overall Satisfaction and Morale**

Please indicate below how much do you agree or disagree with the following statements:- (I feel my job is important)