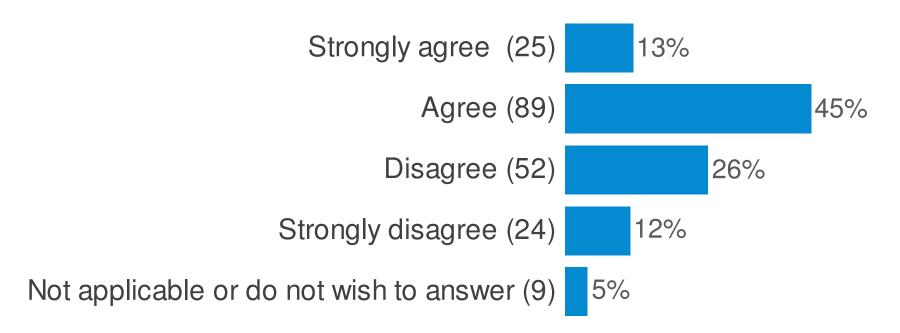

## **Overall Satisfaction and Morale**

Please indicate below how much do you agree or disagree with the following statements:- (I feel my job is important)