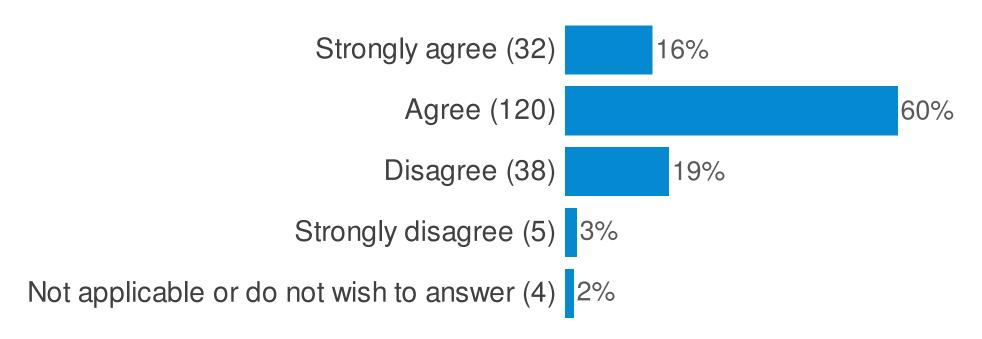

#### **Overall Satisfaction and Morale**

Please indicate below how much do you agree or disagree with the following statements:- (My knowledge and skills are fully utilised)