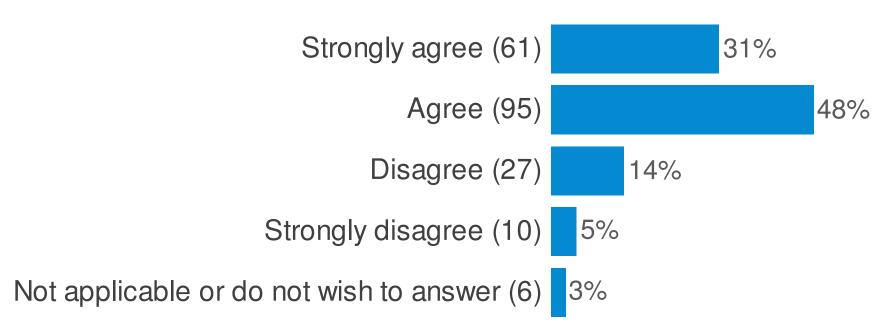

## **Overall Satisfaction and Morale**

Please indicate below how much do you agree or disagree with the following statements:- (I enjoy my work)

Page:3