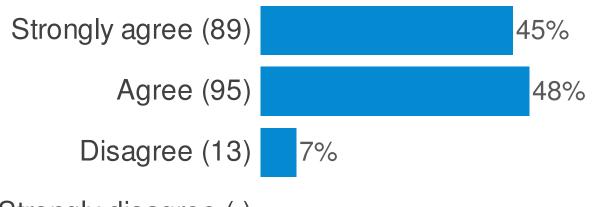

## **Overall Satisfaction and Morale**

Please indicate below how much do you agree or disagree with the following statements:- (I enjoy my work)

Page:3