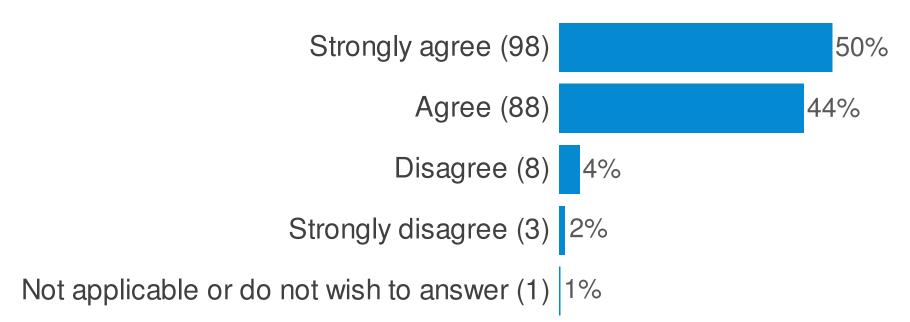

## **Overall Satisfaction and Morale**

Please indicate below how much do you agree or disagree with the following statements:- (I enjoy my work)

Page:3