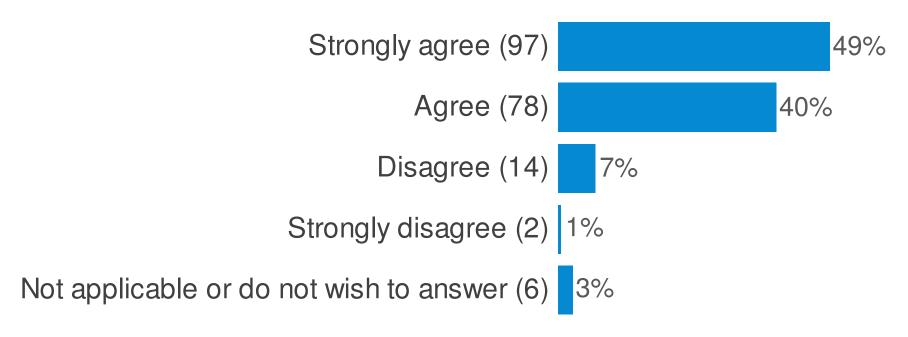

#### **Overall Satisfaction and Morale**

Please indicate below how much do you agree or disagree with the following statements:- (My knowledge and skills are fully utilised)