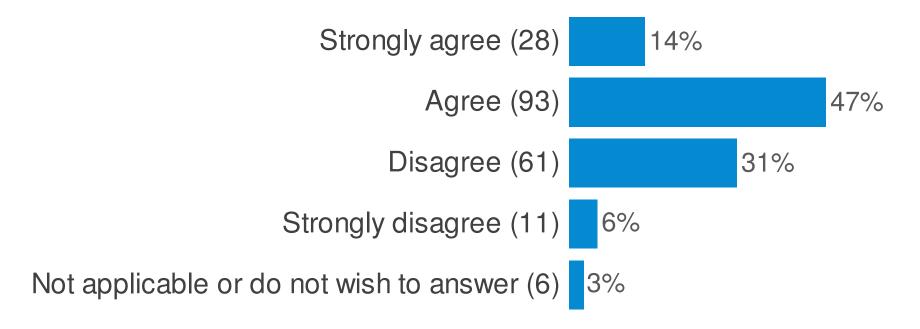

## **Overall Satisfaction and Morale**

Please indicate below how much do you agree or disagree with the following statements:- (I feel my job is important)