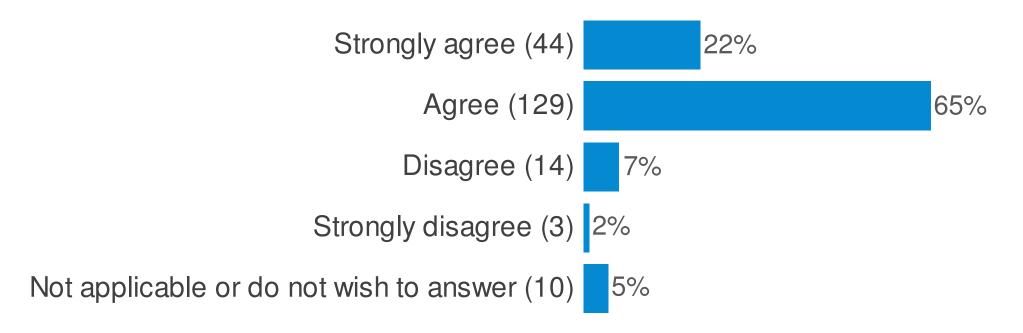

## **Overall Satisfaction and Morale**

Please indicate below how much do you agree or disagree with the following statements:- (I feel my job is important)