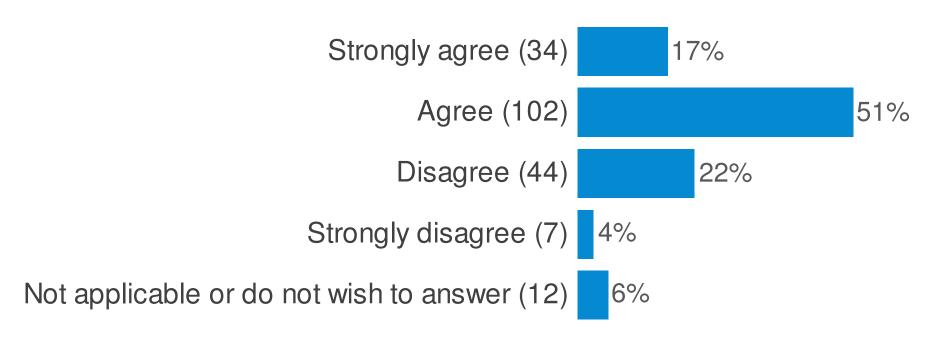

#### **Overall Satisfaction and Morale**

Please indicate below how much do you agree or disagree with the following statements:- (My knowledge and skills are fully utilised)