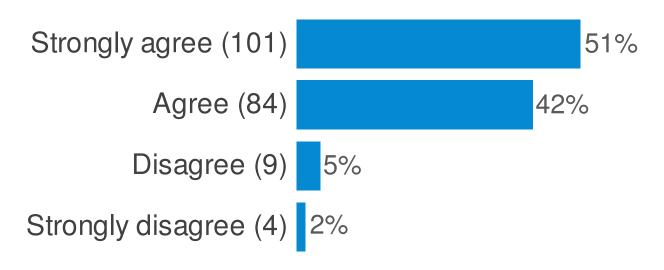

## **Overall Satisfaction and Morale**

Please indicate below how much do you agree or disagree with the following statements:- (I feel my job is important)