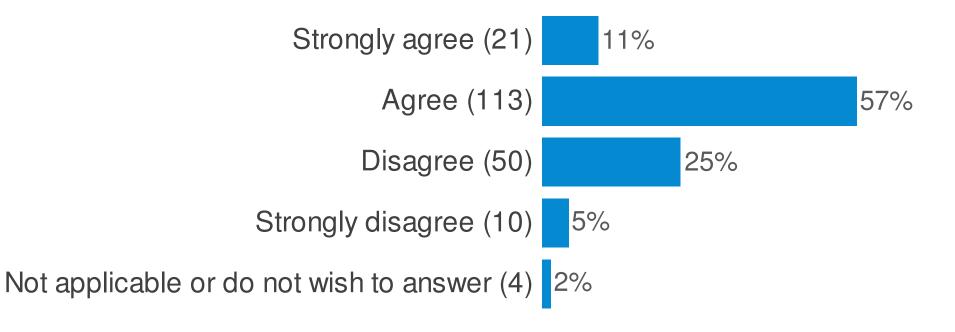

#### **Overall Satisfaction and Morale**

Please indicate below how much do you agree or disagree with the following statements:- (My job is fulfilling)