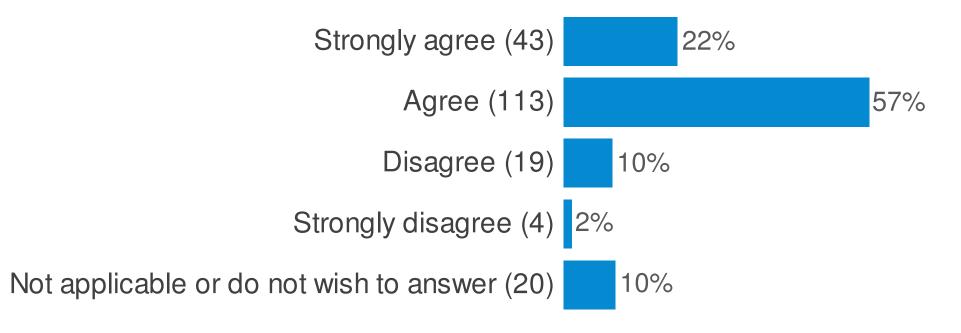

#### **Overall Satisfaction and Morale**

Please indicate below how much do you agree or disagree with the following statements:- (My job is fulfilling)