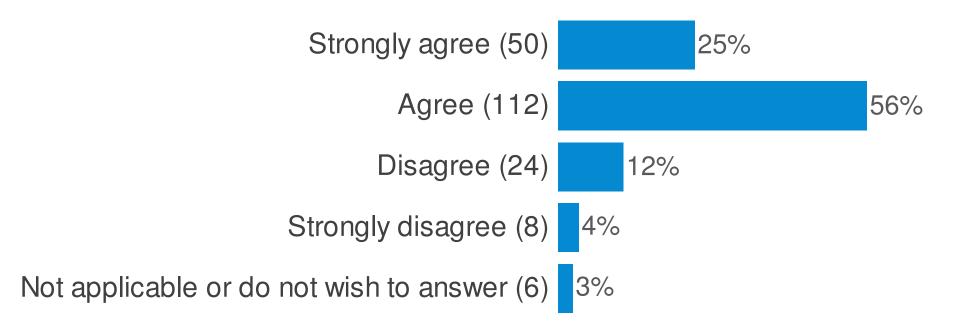

#### **Overall Satisfaction and Morale**

Please indicate below how much do you agree or disagree with the following statements:- (My job is fulfilling)