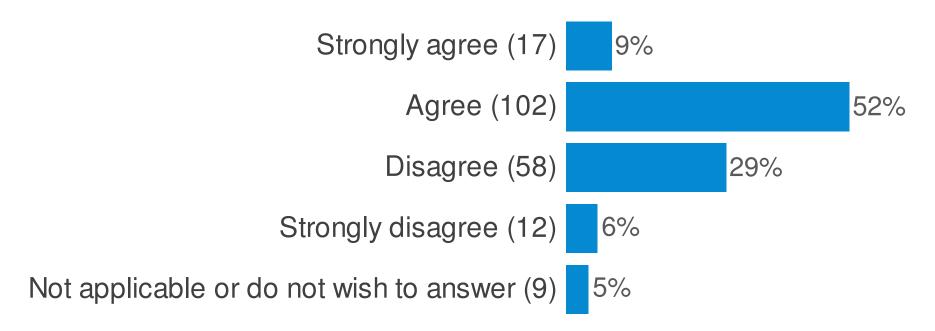

#### **Overall Satisfaction and Morale**

Please indicate below how much do you agree or disagree with the following statements:- (My knowledge and skills are fully utilised)