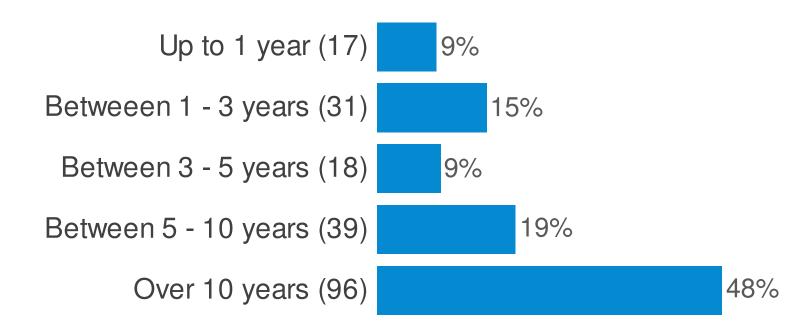

s                              |
| Welfare Rights                              |
| Commissioning                               |
| Commissioning                               |
| Housing Options                             |
|                                             |

Page:2

Please indicate what Children and Young People Services staff group you work in:-



### Please specify:

| Commissioning                 |
|-------------------------------|
| Team Manager                  |
| Behaviour support             |
| Independent Reviewing Officer |
| Manager                       |
| engagement & participation    |
| play therapist                |
| Contact Worker                |
| QA                            |
| Pathway to Independence       |

### What is your length of service?



## **Overall Satisfaction and Morale**

Please indicate below how much do you agree or disagree with the following statements:- (I enjoy my work)



Page:3

#### **Overall Satisfaction and Morale**

Please indicate below how much do you agree or disagree with the following statements:- (My job is fulfilling)



#### **Overall Satisfaction and Morale**

Please indicate below how much do you agree or disagree with the following statements:- (My knowledge and skills are fully utilised)



## **Overall Satisfaction and Morale**

Please indicate below how much do you agree or disagree with the following statements:- (I feel my job is important)



## **Overall Satisfaction and Morale**

Please indicate below how much do you agree or disagree with the following statements:- (I feel valued at w