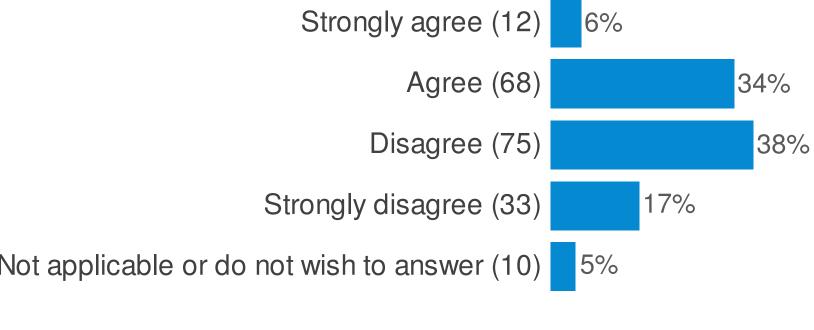

### **Communications in the Service**

Please indicate below how much do you agree or disagree with the following statements:- (When changes are planned for my service, I am consulted about them first)

| Strongly disagree (33)                          |
|-------------------------------------------------|
| Not applicable or do not wish to answer (10) 5% |
|                                                 |
|                                                 |
|                                                 |
|                                                 |
|                                                 |
|                                                 |
|                                                 |
|                                                 |
|                                                 |
|                                                 |
|                                                 |
|                                                 |
|                                                 |
|                                                 |
|                                                 |
|                                                 |
|                                                 |
|                                                 |
|                                                 |
|                                                 |
|                                                 |
|                                                 |
|                                                 |
|                                                 |
|                                                 |
|                                                 |
|                                                 |
|                                                 |
|                                                 |
|                                                 |
|                                                 |
|                                                 |
|                                                 |
|                                                 |
|                                                 |
|                                                 |
|                                                 |
|                                                 |