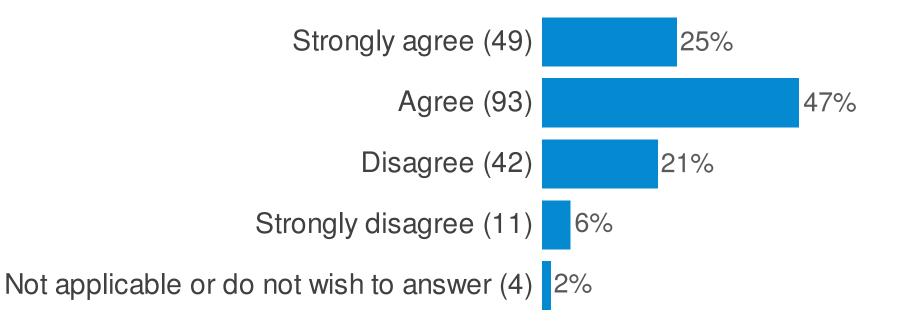

#### **Overall Satisfaction and Morale**

Please indicate below how much do you agree or disagree with the following statements:- (My job is fulfilling)