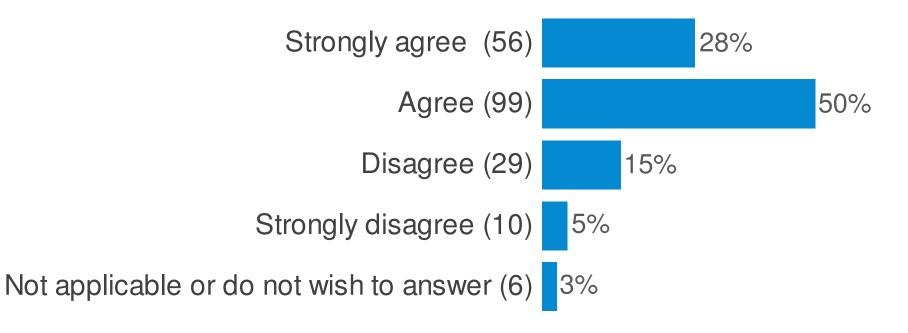

#### **Overall Satisfaction and Morale**

Please indicate below how much do you agree or disagree with the following statements:- (My job is fulfilling)