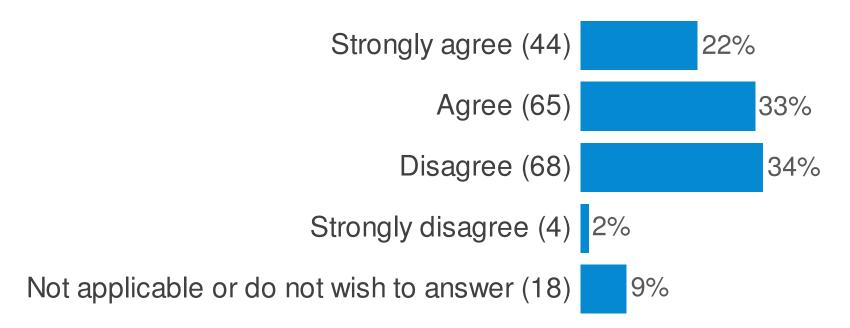

## **Overall Satisfaction and Morale**

Please indicate below how much do you agree or disagree with the following statements:- (I enjoy my work)

Page:3