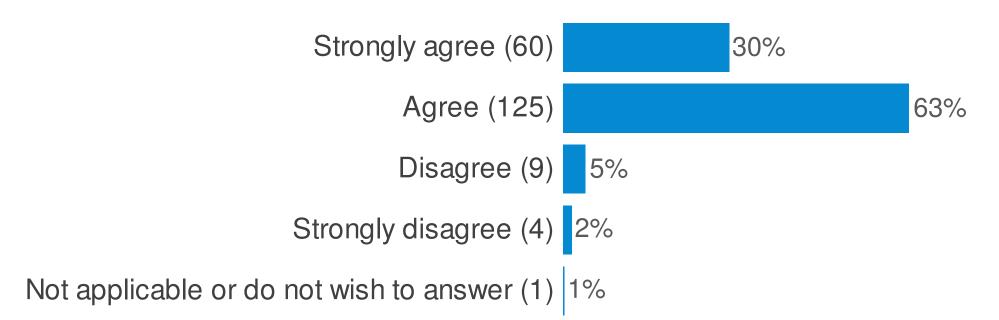

## **Overall Satisfaction and Morale**

Please indicate below how much do you agree or disagree with the following statements:- (I enjoy my work)

Page:3