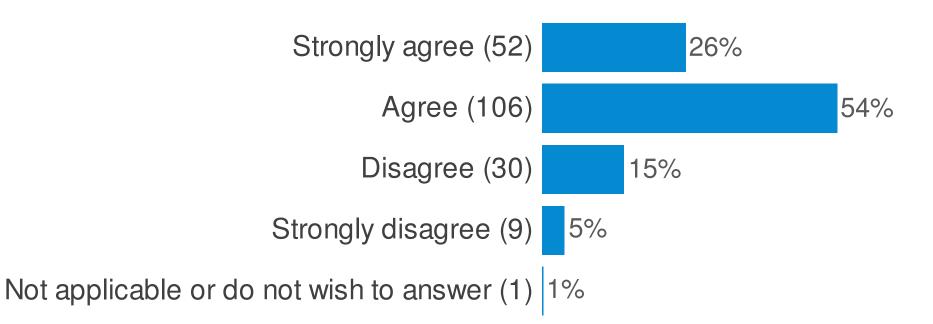

#### **Overall Satisfaction and Morale**

Please indicate below how much do you agree or disagree with the following statements:- (My knowledge and skills are fully utilised)