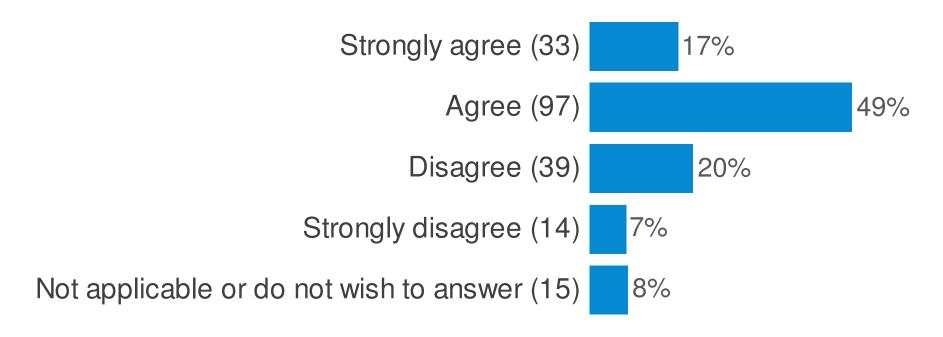

#### **Overall Satisfaction and Morale**

Please indicate below how much do you agree or disagree with the following statements:- (My knowledge and skills are fully utilised)