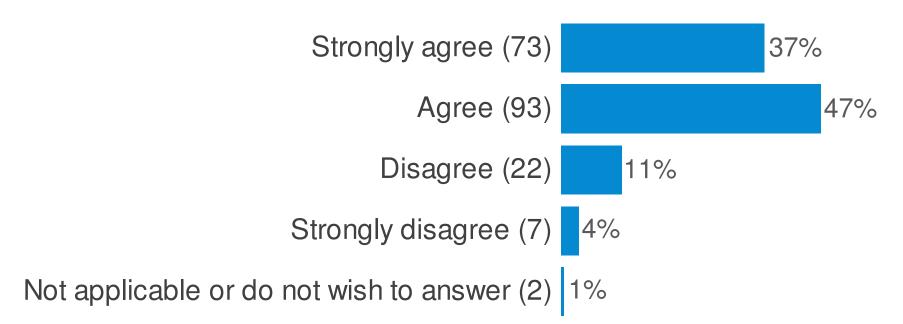

## **Overall Satisfaction and Morale**

Please indicate below how much do you agree or disagree with the following statements:- (I feel my job is important)