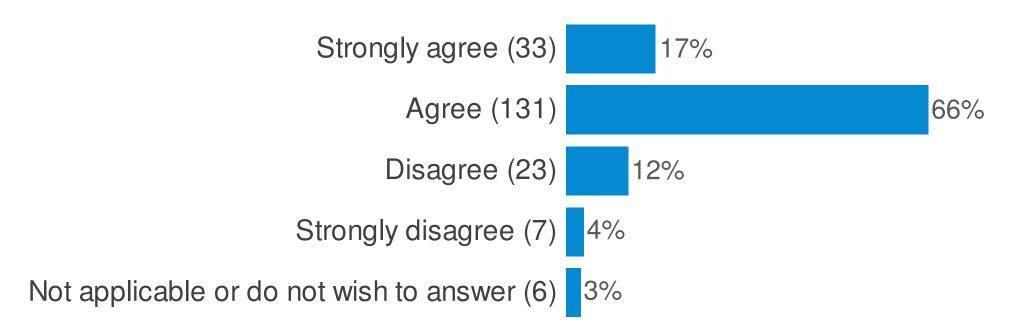

## **Overall Satisfaction and Morale**

Please indicate below how much do you agree or disagree with the following statements:- (I feel my job is important)