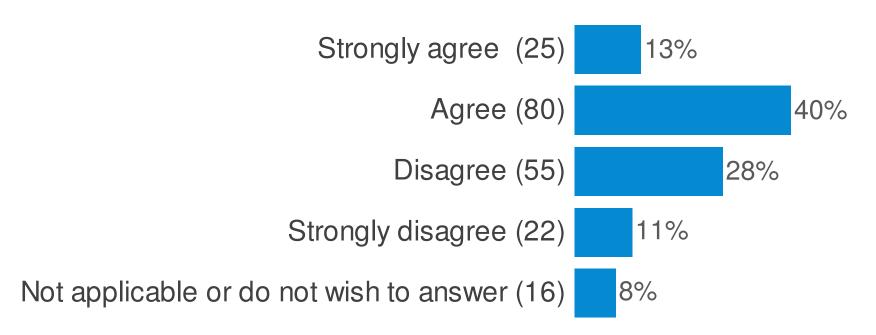

## **Overall Satisfaction and Morale**

Please indicate below how much do you agree or disagree with the following statements:- (I enjoy my work)

Page:3