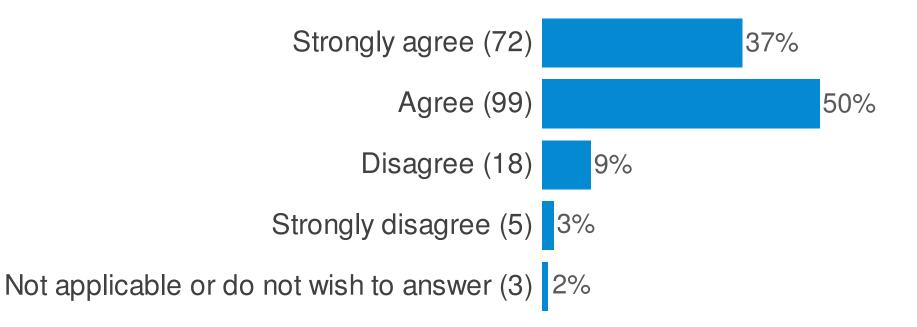

#### **Overall Satisfaction and Morale**

Please indicate below how much do you agree or disagree with the following statements:- (My job is fulfilling)