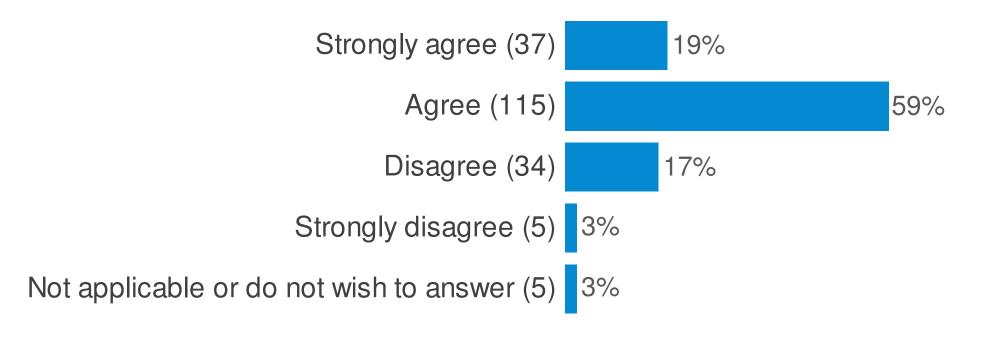

## **Overall Satisfaction and Morale**

Please indicate below how much do you agree or disagree with the following statements:- (I feel my job is important)