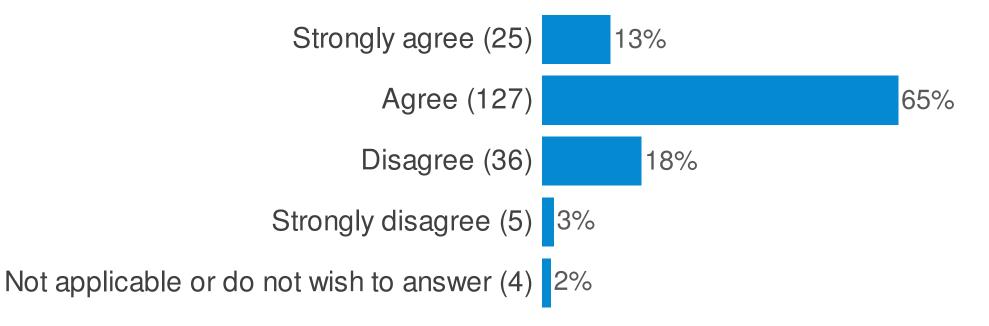

## **Overall Satisfaction and Morale**

Please indicate below how much do you agree or disagree with the following statements:- (I enjoy my work)

Page:3