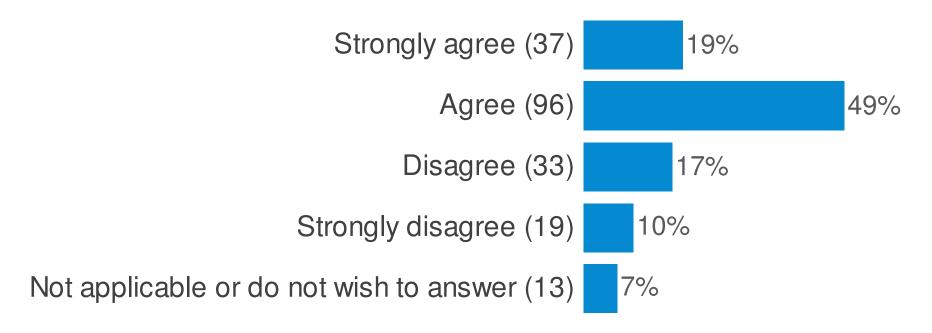

## **Overall Satisfaction and Morale**

Please indicate below how much do you agree or disagree with the following statements:- (I feel my job is important)