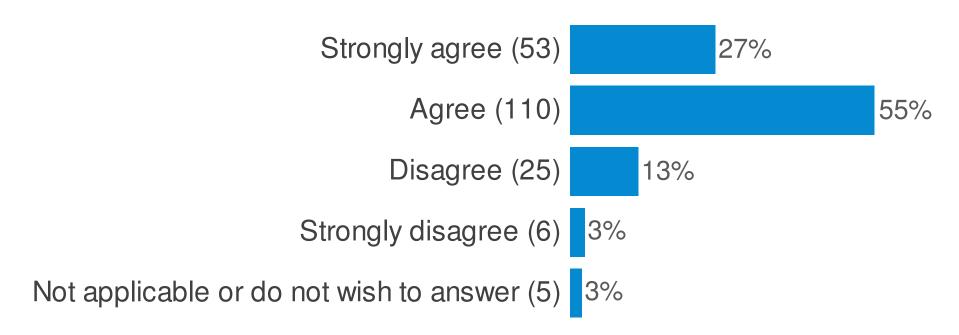

#### **Overall Satisfaction and Morale**

Please indicate below how much do you agree or disagree with the following statements:- (My knowledge and skills are fully utilised)