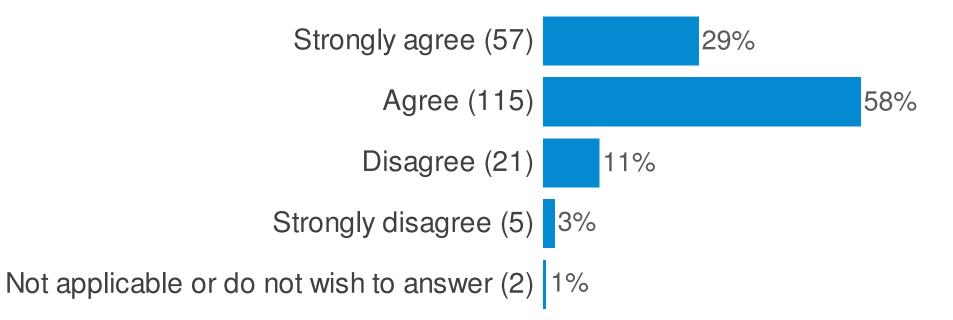

#### **Overall Satisfaction and Morale**

Please indicate below how much do you agree or disagree with the following statements:- (My job is fulfilling)