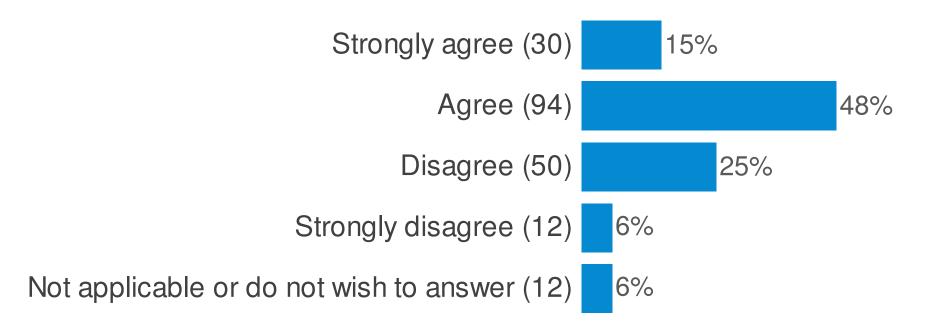

## **Overall Satisfaction and Morale**

Please indicate below how much do you agree or disagree with the following statements:- (I feel my job is important)