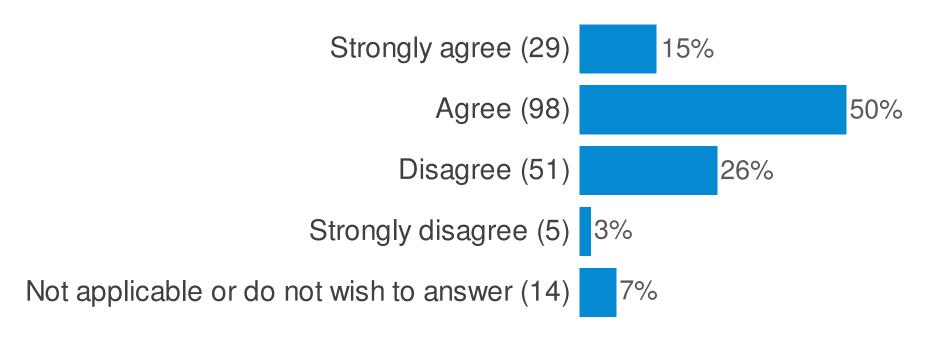

#### **Overall Satisfaction and Morale**

Please indicate below how much do you agree or disagree with the following statements:- (My knowledge and skills are fully utilised)