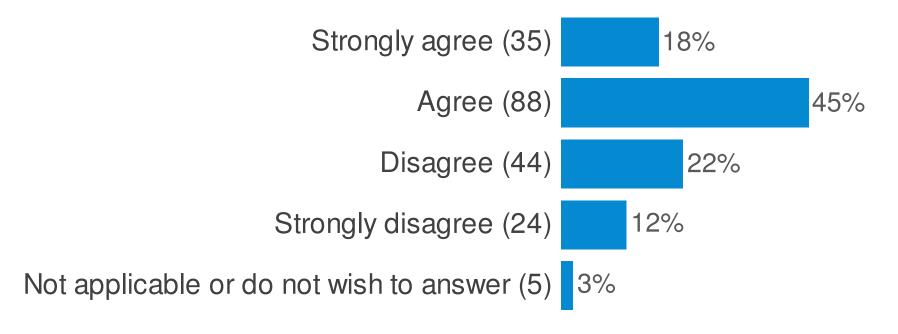

#### **Overall Satisfaction and Morale**

Please indicate below how much do you agree or disagree with the following statements:- (My job is fulfilling)