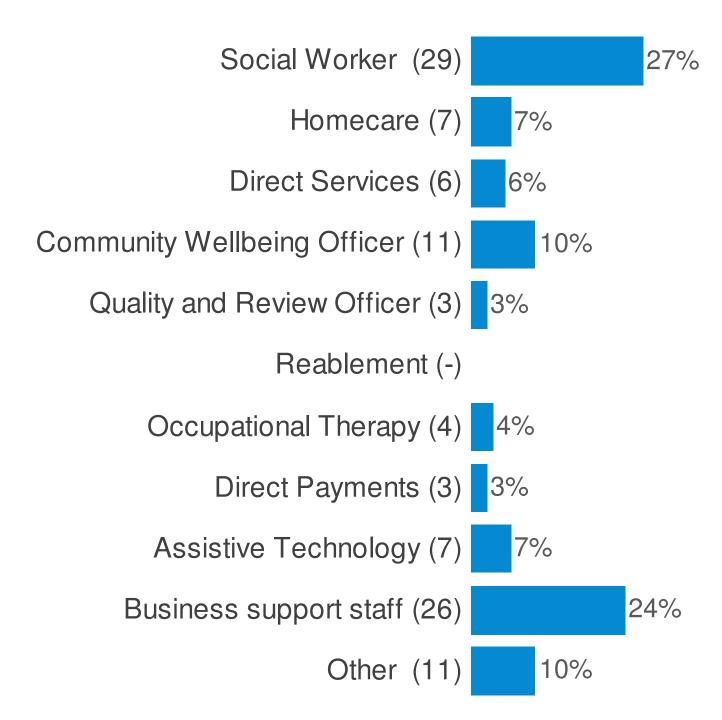

This report was generated on 11/03/19. Overall 201 respondents completed this questionnaire. The report has been filtered to show the responses for 'All Respondents'.

The following charts are restricted to the top 15 codes.

### Do you predominantly support:



#### Please indicate what Community Care staff group you work in:-



## Please specify:

| Contract Monitoring Officer                 |
|---------------------------------------------|
| Common Commissioning Unit                   |
| Housing                                     |
| Supporting People Programme / Commissioning |
| Welfare Rights                              |
| Welfare Rights                              |
| Commissioning                               |
| Commissioning                               |
| Housing Options                             |
|                                             |

Page:2

Please indicate what Children and Young People Services staff group you work in:-



### Please specify:

| Commissioning                 |
|-------------------------------|
| Team Manager                  |
| Behaviour support             |