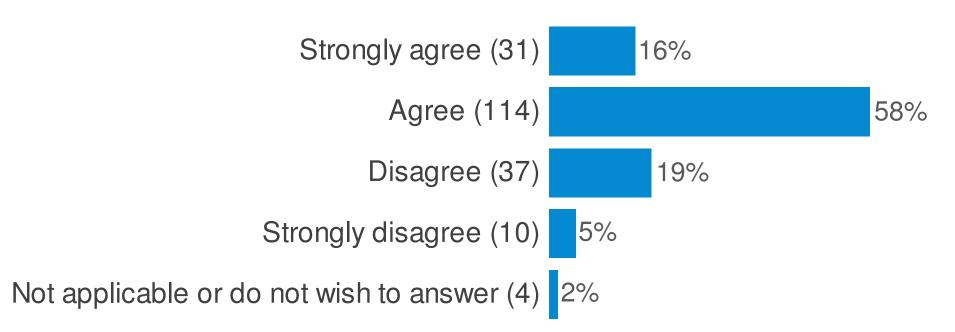

## **Overall Satisfaction and Morale**

Please indicate below how much do you agree or disagree with the following statements:- (I enjoy my work)

Page:3