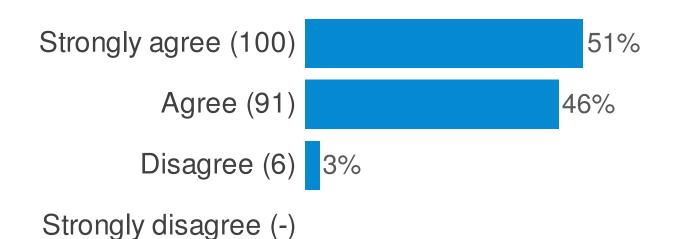

## **Overall Satisfaction and Morale**

Please indicate below how much do you agree or disagree with the following statements:- (I enjoy my work)

Page:3