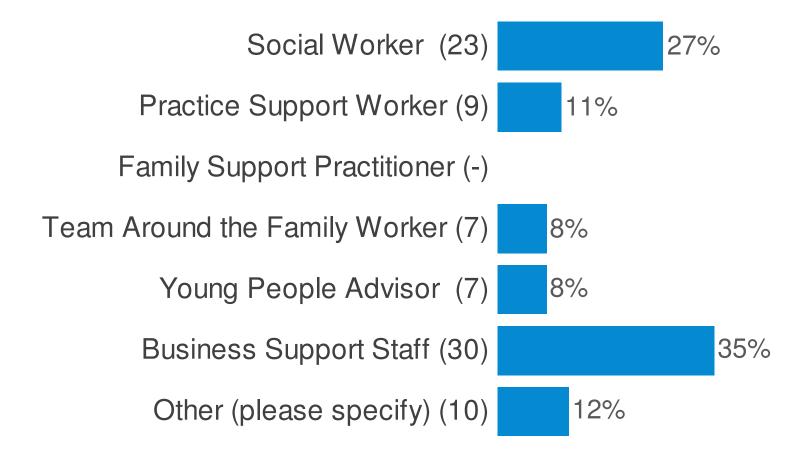

Page:2

Please indicate what Children and Young People Services staff group you work in:-