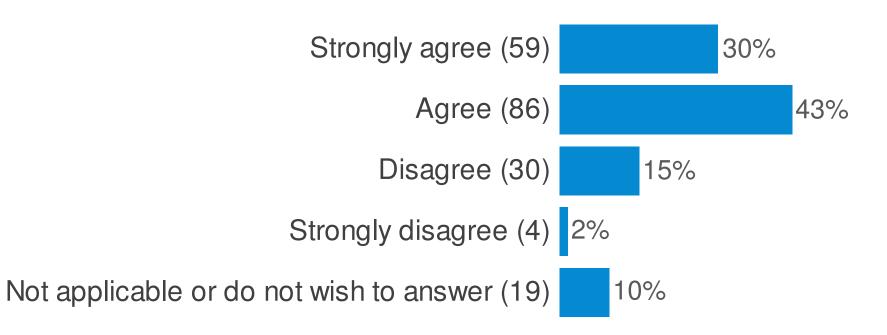

#### **Overall Satisfaction and Morale**

Please indicate below how much do you agree or disagree with the following statements:- (My job is fulfilling)