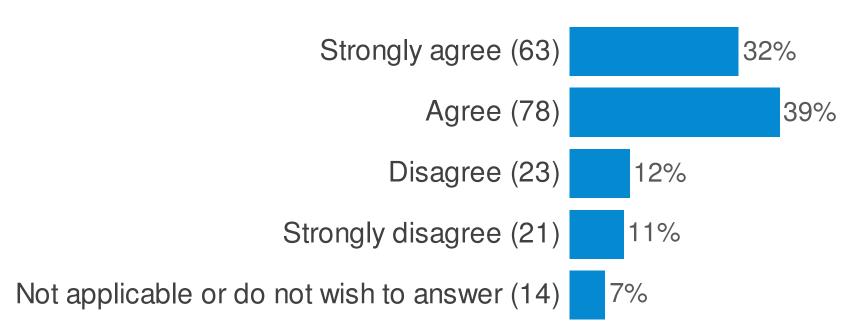

## **Overall Satisfaction and Morale**

Please indicate below how much do you agree or disagree with the following statements:- (I enjoy my work)

Page:3